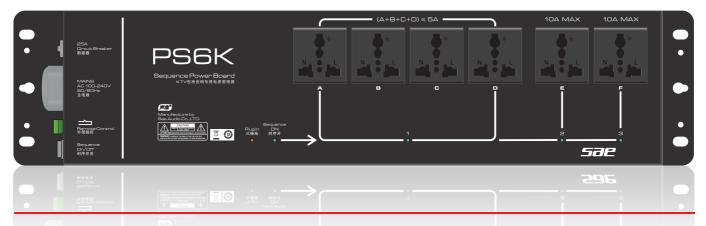

# PS6K

The PS6K is the perfect power sequencer for those small-sized installation or touring applications requiring a safe and stable power distribution with the maximum installation flexibility. With a maximum output current of 25A distributed on 6 power output sockets and it's optional remote sequence activation the PS6K can safely power up all the equipment on your audio setup.

#### **Features**

- Installation on rack, wall or standalone.
- Maximum output current of 25A.
- 6 power output sockets (3 channels).
- Circuit breaker for short-circuit and overload protection.
- Power on, sequence on and channel on LED indicators.
- 1 second sequencing time lapse.
- Remote sequence activation.

### **Specifications**

| Model                                 | PS6K                                                                 |
|---------------------------------------|----------------------------------------------------------------------|
| Power Specifications                  |                                                                      |
| Limited main power                    | ~100-240V/25A                                                        |
| Consumption power                     | ≤7W(without output loads),≤1W when standby                           |
| Wiring connection                     | Power Cable fixed on the left side board, internal wiring connection |
| Short-circuit and overload protection | Circuit breaker works when Short-circuit or over-load                |
| Sequence channels                     | 3 ways 6 power sockets with protection cover                         |
| MAX Output current                    | A+B+C+D< 5A, E/F< 10A. Totally max output current is 45A             |
| Sequence control method               | Controlled by the ship type switch, or by an external controller     |
| Sequence distance                     | 1step/s                                                              |
| Working voltage                       | 100V~240V ±10%                                                       |
| Working frequency                     | 50/60Hz ±5%                                                          |
| Dimensions/Weight                     |                                                                      |
| Product dimensions (mm)               | 483 x 110 x 45                                                       |
| Packing dimensions(mm)                | 530 x 155 x 65                                                       |