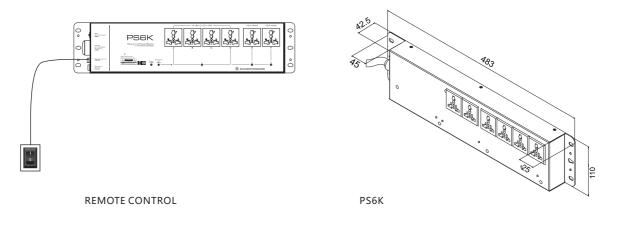

#### **Features**

- Installation on rack, wall or standalone.
- Maximum output current of 25A.
- 6 power output sockets (3 channels).
- Circuit breaker for short-circuit and overload protection.
- Power on, sequence on and channel on LED indicators.
- 1 second sequencing time lapse.
- Remote sequence activation.

### **Specifications**

| Model                                 | PS6K                                                                 |
|---------------------------------------|----------------------------------------------------------------------|
| Power Specifications                  |                                                                      |
| Limited main power                    | ~100-240V/25A                                                        |
| Consumption power                     | ≤7W(without output loads),≤1W when standby                           |
| Wiring connection                     | Power Cable fixed on the left side board, internal wiring connection |
| Short-circuit and overload protection | Circuit breaker works when Short-circuit or over-load                |
| Sequence channels                     | 3 ways 6 power sockets with protection cover                         |
| MAX Output current                    | A+B+C+D< 5A, E/F< 10A. Totally max output current is 45A             |
| Sequence control method               | Controlled by the ship type switch, or by an external controller     |
| Sequence distance                     | 1step/s                                                              |
| Working voltage                       | 100V~240V ±10%                                                       |
| Working frequency                     | 50/60Hz ±5%                                                          |
| Dimensions/Weight                     |                                                                      |
| Product dimensions (mm)               | 483 x 110 x 45                                                       |
| Packing dimensions(mm)                | 530 x 155 x 65                                                       |

#### Dimensions (mm)

SAE reserves the right to make any changes to the product specifications without prior notice. Final specifications to be found in the user manual.

4kg

No. 39 WenJiao Road East, HeShun, NanHai, FoShan, GD, China. TEL: +86 - 757 - 8512 - 9007 FAX: +86 - 757 - 8568 - 8191